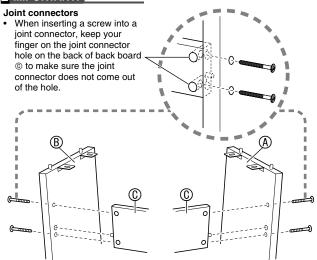

|                            | E-59 |
|----------------------------|------|
| To connect the cable       | E-62 |
| To install the music stand | E-62 |

| Other Settings                                                                                                                                                                                   |                                                                      |
|--------------------------------------------------------------------------------------------------------------------------------------------------------------------------------------------------|----------------------------------------------------------------------|
|                                                                                                                                                                                                  |                                                                      |
| USB Flash Drive                                                                                                                                                                                  | E-49<br>E-50<br>E-50<br>E-51<br>E-51<br>E-52<br>E-52<br>E-52<br>E-53 |
| Connecting to a Computer<br>Minimum Computer System Requirements<br>Connecting the Digital Piano to Your Computer<br>Using MIDI<br>Transferring Data between the Digital Piano<br>and a Computer | E-55<br>E-55<br>E-56                                                 |
| Reference<br>Troubleshooting<br>Product Specifications<br>Operating Precautions                                                                                                                  | E-63<br>E-65                                                         |
| Appendix<br>Tone List<br>Drum Assignment List<br>Rhythm List<br>Song List<br>Music Preset List<br>Fingering Guide<br>Chord Example List                                                          | A-1<br>A-4<br>A-5<br>A-7<br>A-8<br>A-10                              |